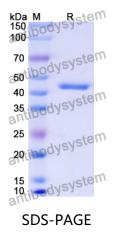

## Recombinant Human HOXB9 Protein, N-His-KSI

| Summary                    |                                                                                                                                                                           |
|----------------------------|---------------------------------------------------------------------------------------------------------------------------------------------------------------------------|
| Catalog No.                | YHD24001                                                                                                                                                                  |
| Alternative Names          | Homeobox protein Hox-B9, Homeobox protein Hox-2.5, Homeobox<br>protein Hox-2E, HOXB9, HOX2E                                                                               |
| Form                       | Lyophilized                                                                                                                                                               |
| Storage buffer             | Lyophilized from a solution in PBS pH 7.4, 0.02% NLS, 1mM EDTA, 4%<br>Trehalose, 1% Mannitol.                                                                             |
| Purity                     | >90% as determined by SDS-PAGE.                                                                                                                                           |
| Applications               | ELISA, Immunogen, SDS-PAGE, WB, Bioactivity testing in progress                                                                                                           |
| Endotoxin level            | Please contact with the lab for this information.                                                                                                                         |
| Expression system          | E. coli                                                                                                                                                                   |
| Accession                  | P17482                                                                                                                                                                    |
| Protein length             | Ser2-Glu250                                                                                                                                                               |
| Nature                     | Recombinant                                                                                                                                                               |
| Predicted molecular weight | 43.69 kDa                                                                                                                                                                 |
| Stability and Storage      | Use a manual defrost freezer and avoid repeated freeze thaw cycles. Store at 2 to 8°C for frequent use. Store at -20 to -80°C for twelve months from the date of receipt. |
| Reconstitution             | Reconstitute in sterile water for a stock solution. A copy of datasheet will be provided with the products, please refer to it for details.                               |
| Species                    | Homo sapiens (Human)                                                                                                                                                      |

## Data Image

SDS-PAGE for Recombinant Human HOXB9 protein