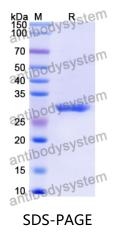

|





## Recombinant Proteins & Antibodies

| Shipping | In general, proteins are provided as lyophilized powder/frozen liquid.<br>They are shipped out with dry ice/blue ice unless customers require |
|----------|-----------------------------------------------------------------------------------------------------------------------------------------------|
|          | otherwise.                                                                                                                                    |
| Note     | For research use only.                                                                                                                        |

## Data Image



SDS-PAGE for Recombinant Human GTF2F2 protein