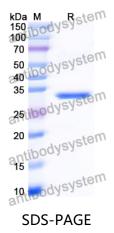

## Recombinant Human PRKAR1A Protein, N-His

| Summary                    |                                                                                                                                                                           |
|----------------------------|---------------------------------------------------------------------------------------------------------------------------------------------------------------------------|
| Catalog No.                | YHC82601                                                                                                                                                                  |
| Alternative Names          | cAMP-dependent protein kinase type I-alpha regulatory subunit, Tissue-<br>specific extinguisher 1, TSE1, PRKAR1A, PKR1, PRKAR1, TSE1                                      |
| Form                       | Lyophilized                                                                                                                                                               |
| Storage buffer             | Lyophilized from a solution in PBS pH 7.4, 0.02% NLS, 1mM EDTA, 4%<br>Trehalose, 1% Mannitol.                                                                             |
| Purity                     | >90% as determined by SDS-PAGE.                                                                                                                                           |
| Applications               | ELISA, Immunogen, SDS-PAGE, WB, Bioactivity testing in progress                                                                                                           |
| Endotoxin level            | Please contact with the lab for this information.                                                                                                                         |
| Expression system          | E. coli                                                                                                                                                                   |
| Accession                  | P10644                                                                                                                                                                    |
| Protein length             | Thr106-Val381                                                                                                                                                             |
| Nature                     | Recombinant                                                                                                                                                               |
| Predicted molecular weight | 33.29 kDa                                                                                                                                                                 |
| Stability and Storage      | Use a manual defrost freezer and avoid repeated freeze thaw cycles. Store at 2 to 8°C for frequent use. Store at -20 to -80°C for twelve months from the date of receipt. |
| Reconstitution             | Reconstitute in sterile water for a stock solution. A copy of datasheet will be provided with the products, please refer to it for details.                               |
| Species                    | Homo sapiens (Human)                                                                                                                                                      |

## Data Image

SDS-PAGE for Recombinant Human PRKAR1A protein