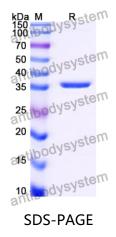

## Summary

| Catalog No.                | YHC30801                                                                                                                                                                  |
|----------------------------|---------------------------------------------------------------------------------------------------------------------------------------------------------------------------|
| Alternative Names          | Muscarinic acetylcholine receptor M4, CHRM4                                                                                                                               |
| Form                       | Lyophilized                                                                                                                                                               |
| Storage buffer             | Lyophilized from a solution in PBS pH 7.4, 0.02% NLS, 1mM EDTA, 4%<br>Trehalose, 1% Mannitol.                                                                             |
| Purity                     | >90% as determined by SDS-PAGE.                                                                                                                                           |
| Applications               | ELISA, Immunogen, SDS-PAGE, WB, Bioactivity testing in progress                                                                                                           |
| Endotoxin level            | Please contact with the lab for this information.                                                                                                                         |
| Expression system          | E. coli                                                                                                                                                                   |
| Accession                  | P08173                                                                                                                                                                    |
| Protein length             | His217-Thr401                                                                                                                                                             |
| Nature                     | Recombinant                                                                                                                                                               |
| Predicted molecular weight | 35.88 kDa                                                                                                                                                                 |
| Stability and Storage      | Use a manual defrost freezer and avoid repeated freeze thaw cycles. Store at 2 to 8°C for frequent use. Store at -20 to -80°C for twelve months from the date of receipt. |
| Reconstitution             | Reconstitute in sterile water for a stock solution. A copy of datasheet will be provided with the products, please refer to it for details.                               |
| Species                    | Homo sapiens (Human)                                                                                                                                                      |

## Data Image

SDS-PAGE for Recombinant Human CHRM4 protein