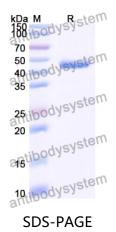

## Data Image

SDS-PAGE for Recombinant Human ISG15 protein

## Recombinant Human ISG15 Protein, N-GST & C-His

| Summary                    |                                                                                                                                                                            |
|----------------------------|----------------------------------------------------------------------------------------------------------------------------------------------------------------------------|
| Catalog No.                | YHC14602                                                                                                                                                                   |
| Alternative Names          | Ubiquitin-like protein ISG15, Interferon-induced 15 kDa protein,<br>Interferon-induced 17 kDa protein, IP17, Ubiquitin cross-reactive protein,<br>hUCRP, ISG15, G1P2, UCRP |
| Form                       | Lyophilized                                                                                                                                                                |
| Storage buffer             | Lyophilized from a solution in PBS pH 7.4, 0.02% NLS, 1mM EDTA, 4%<br>Trehalose, 1% Mannitol.                                                                              |
| Purity                     | >90% as determined by SDS-PAGE.                                                                                                                                            |
| Applications               | ELISA, Immunogen, SDS-PAGE, WB, Bioactivity testing in progress                                                                                                            |
| Endotoxin level            | Please contact with the lab for this information.                                                                                                                          |
| Expression system          | E. coli                                                                                                                                                                    |
| Accession                  | P05161                                                                                                                                                                     |
| Protein length             | Gly2-Ser165                                                                                                                                                                |
| Nature                     | Recombinant                                                                                                                                                                |
| Predicted molecular weight | 45.94 kDa                                                                                                                                                                  |
| Stability and Storage      | Use a manual defrost freezer and avoid repeated freeze thaw cycles. Store at 2 to 8°C for frequent use. Store at -20 to -80°C for twelve months from the date of receipt.  |
| Reconstitution             | Reconstitute in sterile water for a stock solution. A copy of datasheet will be provided with the products, please refer to it for details.                                |
| Species                    | Homo sapiens (Human)                                                                                                                                                       |