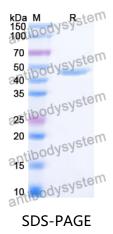

|
| Species                    | Homo sapiens (Human)                                                                                                                                                      |





## Recombinant Proteins & Antibodies

| Shipping | In general, proteins are provided as lyophilized powder/frozen liquid.<br>They are shipped out with dry ice/blue ice unless customers require<br>otherwise. |
|----------|-------------------------------------------------------------------------------------------------------------------------------------------------------------|
| Note     | For research use only.                                                                                                                                      |

## Data Image



SDS-PAGE for Recombinant Human ECD protein