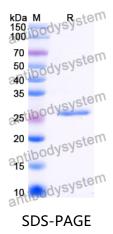

## **Recombinant Human ESRRB Protein, N-His**

| Summary                    |                                                                                                                                                                                                |
|----------------------------|------------------------------------------------------------------------------------------------------------------------------------------------------------------------------------------------|
| Catalog No.                | YHB72601                                                                                                                                                                                       |
| Alternative Names          | ERR-beta, NR3B2, Estrogen-related receptor beta, ESRL2, Estrogen<br>receptor-like 2, ERR beta-2, ESRRB, Nuclear receptor subfamily 3 group B<br>member 2, Steroid hormone receptor ERR2, ERRB2 |
| Form                       | Lyophilized                                                                                                                                                                                    |
| Storage buffer             | Lyophilized from a solution in PBS pH 7.4, 0.02% NLS, 1mM EDTA, 4%<br>Trehalose, 1% Mannitol.                                                                                                  |
| Purity                     | >90% as determined by SDS-PAGE.                                                                                                                                                                |
| Applications               | ELISA, Immunogen, SDS-PAGE, WB, Bioactivity testing in progress                                                                                                                                |
| Endotoxin level            | Please contact with the lab for this information.                                                                                                                                              |
| Expression system          | E. coli                                                                                                                                                                                        |
| Accession                  | O95718                                                                                                                                                                                         |
| Protein length             | Gly235-Val433                                                                                                                                                                                  |
| Nature                     | Recombinant                                                                                                                                                                                    |
| Predicted molecular weight | 25.21 kDa                                                                                                                                                                                      |
| Stability and Storage      | Use a manual defrost freezer and avoid repeated freeze thaw cycles. Store at 2 to 8°C for frequent use. Store at -20 to -80°C for twelve months from the date of receipt.                      |
| Reconstitution             | Reconstitute in sterile water for a stock solution. A copy of datasheet will be provided with the products, please refer to it for details.                                                    |
| Species                    | Homo sapiens (Human)                                                                                                                                                                           |

## Data Image

SDS-PAGE for Recombinant Human ESRRB protein