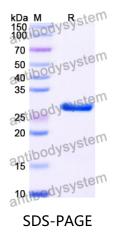

|





## Recombinant Proteins & Antibodies

| Shipping | In general, proteins are provided as lyophilized powder/frozen liquid.<br>They are shipped out with dry ice/blue ice unless customers require |
|----------|-----------------------------------------------------------------------------------------------------------------------------------------------|
|          | otherwise.                                                                                                                                    |
| Note     | For research use only.                                                                                                                        |

## Data Image



SDS-PAGE for Recombinant Human ETHE1 protein