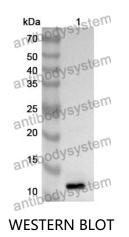

## Data Image

Y AntibodySystem

Recombinant Proteins & Antibodies

Recombinant Protein lysates were subjected to SDS PAGE followed by western blot with DDX4 antibody (PHJ64801) at 1 µg/ml.

Lane 1: Recombinant protein

Second Ab: Goat Anti-Rabbit IgG H&L Polyclonal antibody, HRP (PTB96431) at 0.1 µg/mL.

Predict MW: 13 kDa Observed MW: 13 kDa