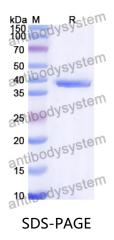

|



## Recombinant Proteins & Antibodies

| Species  | Homo sapiens (Human)                                                                                                                                        |
|----------|-------------------------------------------------------------------------------------------------------------------------------------------------------------|
| Shipping | In general, proteins are provided as lyophilized powder/frozen liquid.<br>They are shipped out with dry ice/blue ice unless customers require<br>otherwise. |
| Note     | For research use only.                                                                                                                                      |

## Data Image



SDS-PAGE for Recombinant Human KDM4B protein