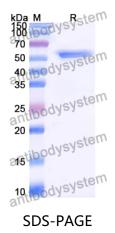

|





## Recombinant Proteins & Antibodies

|      | In general, proteins are provided as lyophilized powder/frozen liquid.<br>They are shipped out with dry ice/blue ice unless customers require |
|------|-----------------------------------------------------------------------------------------------------------------------------------------------|
|      | otherwise.                                                                                                                                    |
| Note | For research use only.                                                                                                                        |

## Data Image



SDS-PAGE for Recombinant Human GLCE protein