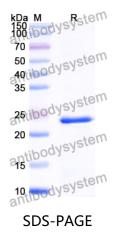

## Recombinant Human CIB2 Protein, N-His

| Summary                    |                                                                                                                                                                           |
|----------------------------|---------------------------------------------------------------------------------------------------------------------------------------------------------------------------|
| Catalog No.                | YHB32501                                                                                                                                                                  |
| Alternative Names          | Calcium and integrin-binding family member 2, Kinase-interacting protein 2, KIP 2, CIB2, KIP2                                                                             |
| Form                       | Lyophilized                                                                                                                                                               |
| Storage buffer             | Lyophilized from a solution in PBS pH 7.4, 0.02% NLS, 1mM EDTA, 4%<br>Trehalose, 1% Mannitol.                                                                             |
| Purity                     | >90% as determined by SDS-PAGE.                                                                                                                                           |
| Applications               | ELISA, Immunogen, SDS-PAGE, WB, Bioactivity testing in progress                                                                                                           |
| Endotoxin level            | Please contact with the lab for this information.                                                                                                                         |
| Expression system          | E. coli                                                                                                                                                                   |
| Accession                  | O75838                                                                                                                                                                    |
| Protein length             | Met1-Ile187                                                                                                                                                               |
| Nature                     | Recombinant                                                                                                                                                               |
| Predicted molecular weight | 23.79 kDa                                                                                                                                                                 |
| Stability and Storage      | Use a manual defrost freezer and avoid repeated freeze thaw cycles. Store at 2 to 8°C for frequent use. Store at -20 to -80°C for twelve months from the date of receipt. |
| Reconstitution             | Reconstitute in sterile water for a stock solution. A copy of datasheet will be provided with the products, please refer to it for details.                               |
| Species                    | Homo sapiens (Human)                                                                                                                                                      |

## Data Image

SDS-PAGE for Recombinant Human CIB2 protein