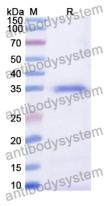

lease contact with the lab for this information.

Expression system E. coli

Accession O75717

Protein length Met1-Cys304

Nature Recombinant

Predicted molecular weight 35.61 kDa

Use a manual defrost freezer and avoid repeated freeze thaw cycles. Store

Stability and Storage at 2 to 8°C for frequent use. Store at -20 to -80°C for twelve months from

the date of receipt.

Reconstitute in sterile water for a stock solution. A copy of datasheet will

be provided with the products, please refer to it for details.

Species Homo sapiens (Human)





## Recombinant Proteins & Antibodies

In general, proteins are provided as lyophilized powder/frozen liquid.

**Shipping** They are shipped out with dry ice/blue ice unless customers require

otherwise.

For research use only. Note

## Data Image



**SDS-PAGE** 

SDS-PAGE for Recombinant Human WDHD1 protein