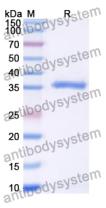

ease contact with the lab for this information.

Expression system E. coli

Accession 075462

Protein length Thr40-Arg340

Nature Recombinant

Predicted molecular weight 35.48 kDa

Use a manual defrost freezer and avoid repeated freeze thaw cycles. Store

Stability and Storage at 2 to 8°C for frequent use. Store at -20 to -80°C for twelve months from

the date of receipt.

Reconstitute in sterile water for a stock solution. A copy of datasheet will

be provided with the products, please refer to it for details.

Species Homo sapiens (Human)





## Recombinant Proteins & Antibodies

In general, proteins are provided as lyophilized powder/frozen liquid.

**Shipping** They are shipped out with dry ice/blue ice unless customers require

otherwise.

For research use only. Note

## Data Image



**SDS-PAGE** 

SDS-PAGE for Recombinant Human CRLF1 protein