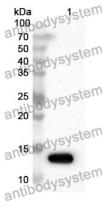

#### Recombinant Proteins & Antibodies

WESTERN BLOT

Recombinant Protein lysates were subjected to SDS PAGE followed by western blot with NXT2 antibody (PHJ63701) at 1 µg/ml.

Lane 1: Recombinant protein

Second Ab: Goat Anti-Rabbit IgG H&L Polyclonal antibody, HRP (PTB96431) at 0.1 µg/mL.

Predict MW: 14 kDa Observed MW: 14 kDa