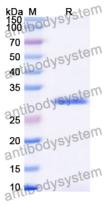

## Data Image

**SDS-PAGE** 

SDS-PAGE for Recombinant Human MTX2 protein

order@antibodysystem.com