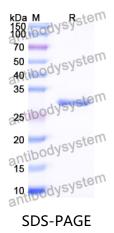

|
| Species                    | Homo sapiens (Human)                                                                                                                                                      |





## Recombinant Proteins & Antibodies

| Shipping | In general, proteins are provided as lyophilized powder/frozen liquid.<br>They are shipped out with dry ice/blue ice unless customers require<br>otherwise. |
|----------|-------------------------------------------------------------------------------------------------------------------------------------------------------------|
| Note     | For research use only.                                                                                                                                      |

## Data Image



SDS-PAGE for Recombinant Human CPNE3 protein