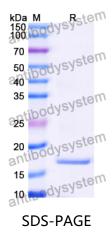

|





## Recombinant Proteins & Antibodies

| Shipping | In general, proteins are provided as lyophilized powder/frozen liquid.<br>They are shipped out with dry ice/blue ice unless customers require |
|----------|-----------------------------------------------------------------------------------------------------------------------------------------------|
|          | otherwise.                                                                                                                                    |
| Note     | For research use only.                                                                                                                        |

## Data Image



SDS-PAGE for Recombinant Human SCN2B protein