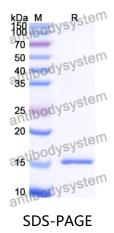

ils.                               |
| Species                    | Homo sapiens (Human)                                                                                                                                                      |





## Recombinant Proteins & Antibodies

|      | In general, proteins are provided as lyophilized powder/frozen liquid.<br>They are shipped out with dry ice/blue ice unless customers require<br>otherwise. |
|------|-------------------------------------------------------------------------------------------------------------------------------------------------------------|
| Note | For research use only.                                                                                                                                      |

## Data Image



SDS-PAGE for Recombinant Human ENSA protein