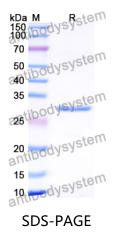

|





## Recombinant Proteins & Antibodies

| Shipping | In general, proteins are provided as lyophilized powder/frozen liquid.<br>They are shipped out with dry ice/blue ice unless customers require |
|----------|-----------------------------------------------------------------------------------------------------------------------------------------------|
|          | otherwise.                                                                                                                                    |
| Note     | For research use only.                                                                                                                        |

## Data Image



SDS-PAGE for Recombinant Human SEPTIN4 protein