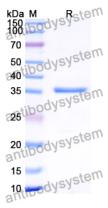

ease contact with the lab for this information.

Expression system E. coli

Accession O43186

Protein length Thr45-Pro107

Nature Recombinant

Predicted molecular weight 35.85 kDa

Use a manual defrost freezer and avoid repeated freeze thaw cycles. Store

Stability and Storage at 2 to 8°C for frequent use. Store at -20 to -80°C for twelve months from

the date of receipt.

Reconstitute in sterile water for a stock solution. A copy of datasheet will

be provided with the products, please refer to it for details.

Species Homo sapiens (Human)





## Recombinant Proteins & Antibodies

In general, proteins are provided as lyophilized powder/frozen liquid.

**Shipping** They are shipped out with dry ice/blue ice unless customers require

otherwise.

For research use only. Note

## Data Image



**SDS-PAGE** 

SDS-PAGE for Recombinant Human CRX protein