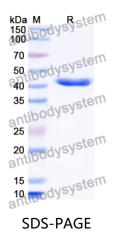

|



## Recombinant Proteins & Antibodies

| Species  | Homo sapiens (Human)                                                                                                                                        |
|----------|-------------------------------------------------------------------------------------------------------------------------------------------------------------|
| Shipping | In general, proteins are provided as lyophilized powder/frozen liquid.<br>They are shipped out with dry ice/blue ice unless customers require<br>otherwise. |
| Note     | For research use only.                                                                                                                                      |

## Data Image



SDS-PAGE for Recombinant Human POLR1C protein