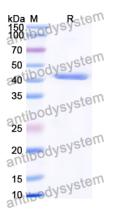

e lab for this information.

Expression system E. coli

Accession O14975

Protein length Gly283-Leu620

Nature Recombinant

Predicted molecular weight 41.14 kDa

Use a manual defrost freezer and avoid repeated freeze thaw cycles. Store

Stability and Storage at 2 to 8°C for frequent use. Store at -20 to -80°C for twelve months from

the date of receipt.





## Recombinant Proteins & Antibodies

Reconstitute in sterile water for a stock solution. A copy of datasheet will Reconstitution

be provided with the products, please refer to it for details.

**Species** Homo sapiens (Human)

In general, proteins are provided as lyophilized powder/frozen liquid.

**Shipping** They are shipped out with dry ice/blue ice unless customers require

otherwise.

Note For research use only.

## Data Image



SDS-PAGE

SDS-PAGE for Recombinant Human SLC27A2 protein