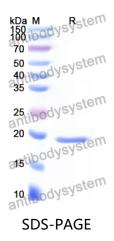

|



## Recombinant Proteins & Antibodies

| Species  | Homo sapiens (Human)                                                                                                                                        |
|----------|-------------------------------------------------------------------------------------------------------------------------------------------------------------|
| Shipping | In general, proteins are provided as lyophilized powder/frozen liquid.<br>They are shipped out with dry ice/blue ice unless customers require<br>otherwise. |
| Note     | For research use only.                                                                                                                                      |

## Data Image



SDS-PAGE for Recombinant Human UBE2L6 protein