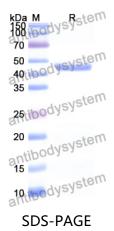

|





## Recombinant Proteins & Antibodies

| Shipping | In general, proteins are provided as lyophilized powder/frozen liquid.<br>They are shipped out with dry ice/blue ice unless customers require |
|----------|-----------------------------------------------------------------------------------------------------------------------------------------------|
| ombbund  | otherwise.                                                                                                                                    |
| Note     | For research use only.                                                                                                                        |

## Data Image



SDS-PAGE for Recombinant Human PPEF1 protein