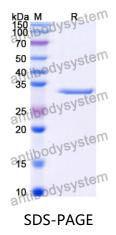

|
| Species                    | Homo sapiens (Human)                                                                                                                                                      |





## Recombinant Proteins & Antibodies

| Shipping | In general, proteins are provided as lyophilized powder/frozen liquid.<br>They are shipped out with dry ice/blue ice unless customers require<br>otherwise. |
|----------|-------------------------------------------------------------------------------------------------------------------------------------------------------------|
| Note     | For research use only.                                                                                                                                      |

## Data Image



SDS-PAGE for Recombinant Human FCHO1 protein