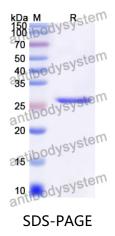

## Recombinant Human IFITM5 Protein, N-His-KSI

| Summary                    |                                                                                                                                                                              |
|----------------------------|------------------------------------------------------------------------------------------------------------------------------------------------------------------------------|
| Catalog No.                | YHA01101                                                                                                                                                                     |
| Alternative Names          | Interferon-induced transmembrane protein 5, Bone-restricted interferon-<br>induced transmembrane protein-like protein, BRIL, Dispanin subfamily A<br>member 1, DSPA1, IFITM5 |
| Form                       | Lyophilized                                                                                                                                                                  |
| Storage buffer             | Lyophilized from a solution in PBS pH 7.4, 0.02% NLS, 1mM EDTA, 4%<br>Trehalose, 1% Mannitol.                                                                                |
| Purity                     | >90% as determined by SDS-PAGE.                                                                                                                                              |
| Applications               | ELISA, Immunogen, SDS-PAGE, WB, Bioactivity testing in progress                                                                                                              |
| Endotoxin level            | Please contact with the lab for this information.                                                                                                                            |
| Expression system          | E. coli                                                                                                                                                                      |
| Accession                  | A6NNB3                                                                                                                                                                       |
| Protein length             | [Asp2-Leu37] & [Leu57-Ile87] & [Gly107-Asp132]                                                                                                                               |
| Nature                     | Recombinant                                                                                                                                                                  |
| Predicted molecular weight | 26.15 kDa                                                                                                                                                                    |
| Stability and Storage      | Use a manual defrost freezer and avoid repeated freeze thaw cycles. Store at 2 to 8°C for frequent use. Store at -20 to -80°C for twelve months from the date of receipt.    |
| Reconstitution             | Reconstitute in sterile water for a stock solution. A copy of datasheet will be provided with the products, please refer to it for details.                                  |
| Species                    | Homo sapiens (Human)                                                                                                                                                         |

## Data Image

SDS-PAGE for Recombinant Human IFITM5 protein