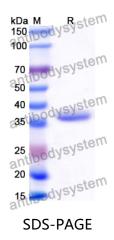

|



# 🍸 AntibodySystem

#### Recombinant Proteins & Antibodies

| Species  | Homo sapiens (Human)                                                                                                                                        |
|----------|-------------------------------------------------------------------------------------------------------------------------------------------------------------|
| Shipping | In general, proteins are provided as lyophilized powder/frozen liquid.<br>They are shipped out with dry ice/blue ice unless customers require<br>otherwise. |
| Note     | For research use only.                                                                                                                                      |

## Data Image



SDS-PAGE for Recombinant Human CD215/IL15RA protein