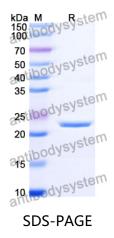

## Recombinant Human CD2 Protein, N-His

| Summary                    |                                                                                                                                                                           |
|----------------------------|---------------------------------------------------------------------------------------------------------------------------------------------------------------------------|
| Catalog No.                | YHC20801                                                                                                                                                                  |
| Alternative Names          | T-cell surface antigen CD2, Erythrocyte receptor, LFA-2, LFA-3 receptor,<br>Rosette receptor, T-cell surface antigen T11/Leu-5, CD2, CD2, SRBC                            |
| Form                       | Lyophilized                                                                                                                                                               |
| Storage buffer             | Lyophilized from a solution in PBS pH 7.4, 0.02% NLS, 1mM EDTA, 4%<br>Trehalose, 1% Mannitol.                                                                             |
| Purity                     | >90% as determined by SDS-PAGE.                                                                                                                                           |
| Applications               | ELISA, Immunogen, SDS-PAGE, WB, Bioactivity testing in progress                                                                                                           |
| Endotoxin level            | Please contact with the lab for this information.                                                                                                                         |
| Expression system          | E. coli                                                                                                                                                                   |
| Accession                  | P06729                                                                                                                                                                    |
| Protein length             | Lys25-Asp209                                                                                                                                                              |
| Nature                     | Recombinant                                                                                                                                                               |
| Predicted molecular weight | 23.55 kDa                                                                                                                                                                 |
| Stability and Storage      | Use a manual defrost freezer and avoid repeated freeze thaw cycles. Store at 2 to 8°C for frequent use. Store at -20 to -80°C for twelve months from the date of receipt. |
| Reconstitution             | Reconstitute in sterile water for a stock solution. A copy of datasheet will be provided with the products, please refer to it for details.                               |
| Species                    | Homo sapiens (Human)                                                                                                                                                      |

## Data Image

SDS-PAGE for Recombinant Human CD2 protein