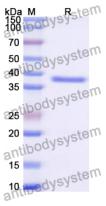

**Purity** >90% as determined by SDS-PAGE.

Applications ELISA, Immunogen, SDS-PAGE, WB, Bioactivity testing in progress

Endotoxin level Please contact with the lab for this information.

Expression system E. coli

## Data Image

**SDS-PAGE** 

SDS-PAGE for Recombinant Chicken LDHA protein