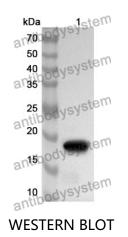

## Data Image

Y AntibodySystem

Recombinant Proteins & Antibodies

Recombinant Protein lysates were subjected to SDS PAGE followed by western blot with RXFP1 antibody (PHJ60001) at 1 µg/ml.

Lane 1: Recombinant protein

Second Ab: Goat Anti-Rabbit IgG H&L Polyclonal antibody, HRP (PTB96431) at 0.1 µg/mL.

Predict MW: 20 kDa Observed MW: 20 kDa