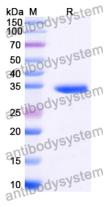

ease contact with the lab for this information.

Expression system E. coli

Accession Q9Y625

Protein length Cys66-Gln343

Nature Recombinant

Predicted molecular weight 34.58 kDa

Use a manual defrost freezer and avoid repeated freeze thaw cycles. Store

Stability and Storage at 2 to 8°C for frequent use. Store at -20 to -80°C for twelve months from

the date of receipt.

Reconstitute in sterile water for a stock solution. A copy of datasheet will

be provided with the products, please refer to it for details.

Species Homo sapiens (Human)





## Recombinant Proteins & Antibodies

In general, proteins are provided as lyophilized powder/frozen liquid.

**Shipping** They are shipped out with dry ice/blue ice unless customers require

otherwise.

For research use only. Note

## Data Image



**SDS-PAGE** 

SDS-PAGE for Recombinant Human GPC6 protein