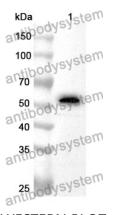

### Data Image

#### Recombinant Proteins & Antibodies

WESTERN BLOT

Recombinant Protein lysates were subjected to SDS PAGE followed by western blot with NTN4 antibody (PHJ59101) at  $1 \mu g/ml$ .

Lane 1: Recombinant protein

Second Ab: Goat Anti-Rabbit IgG H&L Polyclonal antibody, HRP (PTB96431) at 0.1 µg/mL.

Predict MW: 54 kDa Observed MW: 54 kDa