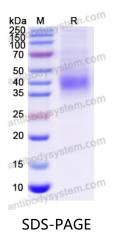

|



## 🍸 AntibodySystem

## Recombinant Proteins & Antibodies

| Species  | Severe acute respiratory syndrome coronavirus 2 (SARS-CoV-2)                                                                                                |
|----------|-------------------------------------------------------------------------------------------------------------------------------------------------------------|
| Shipping | In general, proteins are provided as lyophilized powder/frozen liquid.<br>They are shipped out with dry ice/blue ice unless customers require<br>otherwise. |
| Note     | For research use only.                                                                                                                                      |

## Data Image



SDS-PAGE for Recombinant SARS-CoV-2 RBD (KP.2) Protein