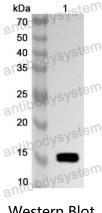

## Data Image

Western Blot

Recombinant Protein lysates were subjected to SDS PAGE followed by western blot with MDM4 antibody (PHA43201) at 1 µg/ml.

Lane 1: Recombinant protein

Second Ab: Goat Anti-Rabbit IgG H&L Polyclonal antibody, HRP (PTB96431) at 0.1 µg/mL.

Predict MW: 16 kDa Observed MW: 16 kDa