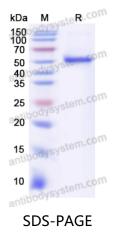

datasheet will be provided with the products, please refer to it for details.                               |
| Species                    | Homo sapiens (Human)                                                                                                                                                      |





Recombinant Proteins & Antibodies

|          | In general, proteins are provided as lyophilized powder/frozen liquid. |
|----------|------------------------------------------------------------------------|
| Shipping | They are shipped out with dry ice/blue ice unless customers require    |
|          | otherwise.                                                             |
| Note     | For research use only.                                                 |

## Data Image



SDS-PAGE for Recombinant Human ALDH2 Protein