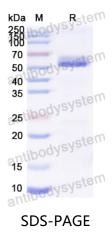

## Recombinant ZEBOV GP1 Protein, N-His

| Catalog No.                | YVV03601                                                                                                                                                                  |
|----------------------------|---------------------------------------------------------------------------------------------------------------------------------------------------------------------------|
| Alternative Names          | Envelope glycoprotein, GP1,2, GP, Shed GP, GP1,2-delta, GP1, GP2, GP                                                                                                      |
| Form                       | Lyophilized                                                                                                                                                               |
| Storage buffer             | Lyophilized from a solution in PBS pH 7.4, 0.02% NLS, 1mM EDTA, 4%<br>Trehalose, 1% Mannitol.                                                                             |
| Purity                     | >90% as determined by SDS-PAGE.                                                                                                                                           |
| Applications               | ELISA, Immunogen, SDS-PAGE, WB, Bioactivity testing in progress                                                                                                           |
| Endotoxin level            | Please contact with the lab for this information.                                                                                                                         |
| Expression system          | E. coli                                                                                                                                                                   |
| Accession                  | Q05320                                                                                                                                                                    |
| Protein length             | Ile33-Gly496                                                                                                                                                              |
| Nature                     | Recombinant                                                                                                                                                               |
| Predicted molecular weight | 52.48 kDa                                                                                                                                                                 |
| Stability and Storage      | Use a manual defrost freezer and avoid repeated freeze thaw cycles. Store at 2 to 8°C for frequent use. Store at -20 to -80°C for twelve months from the date of receipt. |
| Reconstitution             | Reconstitute in sterile water for a stock solution. A copy of datasheet will be provided with the products, please refer to it for details.                               |
| Species                    | Zaire ebolavirus (strain Mayinga-76) (ZEBOV) (Zaire Ebola virus)                                                                                                          |

## Data Image

SDS-PAGE for Recombinant ZEBOV GP1 protein