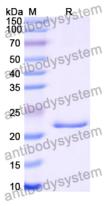

ase contact with the lab for this information.

Expression system E. coli

Accession O43521

Protein length Thr116-His198

Nature Recombinant

Predicted molecular weight 22.31 kDa

Use a manual defrost freezer and avoid repeated freeze thaw cycles. Store

Stability and Storage at 2 to 8°C for frequent use. Store at -20 to -80°C for twelve months from

the date of receipt.

Reconstitute in sterile water for a stock solution. A copy of datasheet will

be provided with the products, please refer to it for details.

Species Homo sapiens (Human)





## Recombinant Proteins & Antibodies

In general, proteins are provided as lyophilized powder/frozen liquid.

**Shipping** They are shipped out with dry ice/blue ice unless customers require

otherwise.

For research use only. Note

## Data Image



**SDS-PAGE** 

SDS-PAGE for Recombinant Human BCL2L11 protein