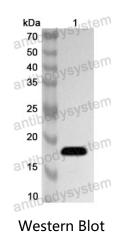

## Data Image

🍸 AntibodySystem

Recombinant Proteins & Antibodies

Recombinant Protein lysates were subjected to SDS PAGE followed by western blot with EBNA1/BKRF1 antibody (PVV15301) at 1 µg/ml.

Lane 1: Recombinant Protein

Second Ab: Goat Anti-Rabbit IgG H&L Polyclonal antibody, HRP (PTB96431) at 0.1 µg/mL.

Predict MW: 18 kDa Observed MW: 18 kDa