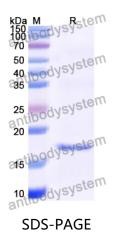

tails.                                                   |



## Recombinant Proteins & Antibodies

| Species  | Homo sapiens (Human)                                                                                                                                        |
|----------|-------------------------------------------------------------------------------------------------------------------------------------------------------------|
| Shipping | In general, proteins are provided as lyophilized powder/frozen liquid.<br>They are shipped out with dry ice/blue ice unless customers require<br>otherwise. |
| Note     | For research use only.                                                                                                                                      |

## Data Image



SDS-PAGE for Recombinant Human FACE1/ZMPSTE24 protein