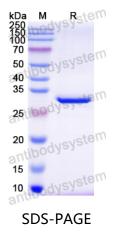

|
| Species                    | Mus musculus (Mouse)                                                                                                                                                      |





Recombinant Proteins & Antibodies

| Shipping | In general, proteins are provided as lyophilized powder/frozen liquid.<br>They are shipped out with dry ice/blue ice unless customers require<br>otherwise. |
|----------|-------------------------------------------------------------------------------------------------------------------------------------------------------------|
| Note     | For research use only.                                                                                                                                      |

## Data Image



SDS-PAGE for Recombinant Mouse CTSS protein