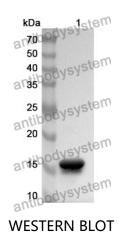

## Data Image

Y AntibodySystem

Recombinant Proteins & Antibodies

Recombinant Protein lysates were subjected to SDS PAGE followed by western blot with REG4 antibody (PHJ52001) at 1 µg/ml.

Lane 1: Recombinant protein

Second Ab: Goat Anti-Rabbit IgG H&L Polyclonal antibody, HRP (PTB96431) at 0.1 µg/mL.

Predict MW: 15 kDa Observed MW: 15 kDa