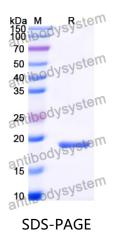

|



## Recombinant Proteins & Antibodies

| Species  | Homo sapiens (Human)                                                                                                                                        |
|----------|-------------------------------------------------------------------------------------------------------------------------------------------------------------|
| Shipping | In general, proteins are provided as lyophilized powder/frozen liquid.<br>They are shipped out with dry ice/blue ice unless customers require<br>otherwise. |
| Note     | For research use only.                                                                                                                                      |

## Data Image



SDS-PAGE for Recombinant Human TPX2 protein