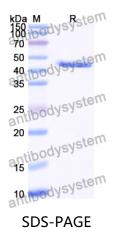

|
| Species                    | Homo sapiens (Human)                                                                                                                                                       |





## Recombinant Proteins & Antibodies

| Shipping | In general, proteins are provided as lyophilized powder/frozen liquid.<br>They are shipped out with dry ice/blue ice unless customers require<br>otherwise. |
|----------|-------------------------------------------------------------------------------------------------------------------------------------------------------------|
| Note     | For research use only.                                                                                                                                      |

## Data Image



SDS-PAGE for Recombinant Human CD85C/LILRB5 protein