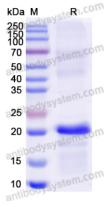

Trehalose, 1% Mannitol.

**Purity** >90% as determined by SDS-PAGE.

Applications ELISA, Immunogen, SDS-PAGE, WB, Bioactivity testing in progress

Endotoxin level Please contact with the lab for this information.

## Data Image

**SDS-PAGE** 

SDS-PAGE for Recombinant Rat IGF2 Protein