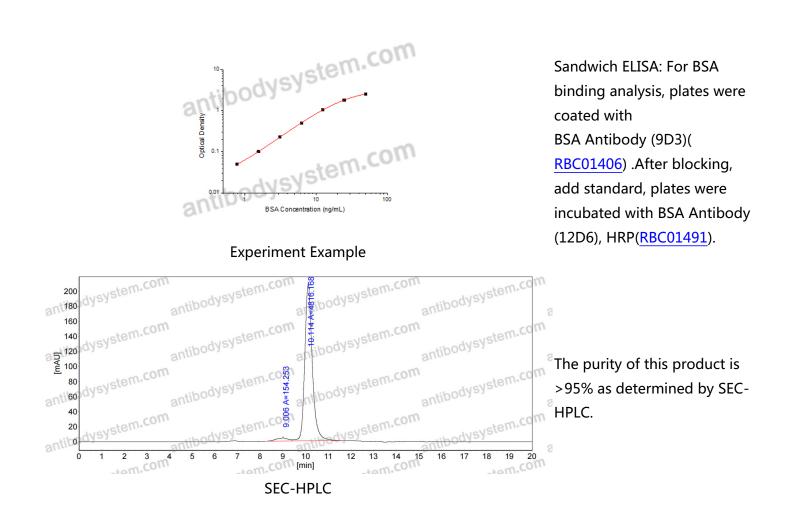

.                                                                                                                 |
| Endotoxin level       | Please contact with the lab for this information.                                                                                                                   |
| Accession             | P02769                                                                                                                                                              |
| Stability and Storage | Use a manual defrost freezer and avoid repeated freeze-thaw cycles.<br>Store at 4°C short term (1-2 weeks). Store at -20°C 12 months. Store at -<br>80°C long term. |



For research use only



Recombinant Proteins & Antibodies

Note

For research use only.

## Data Image



 $\mathbf{\nabla}$ 

Add:10 Avenue Kléber75116 Paris,FRANCE