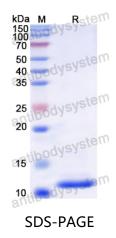

## Recombinant Rat PTH1R Protein, N-His

| Summary                    |                                                                                                                                                                                         |
|----------------------------|-----------------------------------------------------------------------------------------------------------------------------------------------------------------------------------------|
| Catalog No.                | YRF99301                                                                                                                                                                                |
| Alternative Names          | Parathyroid hormone/parathyroid hormone-related peptide receptor,<br>PTH/PTHrP type I receptor, PTH/PTHr receptor, Parathyroid hormone 1<br>receptor, PTH1 receptor, Pth1r, Pthr, Pthr1 |
| Form                       | Lyophilized                                                                                                                                                                             |
| Storage buffer             | Lyophilized from a solution in PBS pH 7.4, 0.02% NLS, 1mM EDTA, 4%<br>Trehalose, 1% Mannitol.                                                                                           |
| Purity                     | >90% as determined by SDS-PAGE.                                                                                                                                                         |
| Applications               | ELISA, Immunogen, SDS-PAGE, WB, Bioactivity testing in progress                                                                                                                         |
| Endotoxin level            | Please contact with the lab for this information.                                                                                                                                       |
| Expression system          | E. coli                                                                                                                                                                                 |
| Accession                  | P25961                                                                                                                                                                                  |
| Protein length             | Gly105-Asn176                                                                                                                                                                           |
| Nature                     | Recombinant                                                                                                                                                                             |
| Predicted molecular weight | 11 kDa                                                                                                                                                                                  |
| Stability and Storage      | Use a manual defrost freezer and avoid repeated freeze thaw cycles. Store at 2 to 8°C for frequent use. Store at -20 to -80°C for twelve months from the date of receipt.               |
| Reconstitution             | Reconstitute in sterile water for a stock solution. A copy of datasheet will be provided with the products, please refer to it for details.                                             |
| Species                    | Rattus norvegicus (Rat)                                                                                                                                                                 |

## Data Image

SDS-PAGE for Recombinant Rat PTH1R protein