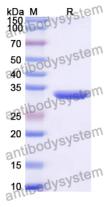

## Data Image

**SDS-PAGE** 

SDS-PAGE for Recombinant Cat NT-ProBNP protein

order@antibodysystem.com