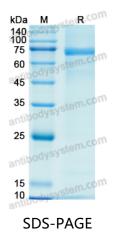

s.                                |



# 🍸 AntibodySystem

#### Recombinant Proteins & Antibodies

| Species  | Homo sapiens (Human)                                                                                                                                        |
|----------|-------------------------------------------------------------------------------------------------------------------------------------------------------------|
| Shipping | In general, proteins are provided as lyophilized powder/frozen liquid.<br>They are shipped out with dry ice/blue ice unless customers require<br>otherwise. |
| Note     | For research use only.                                                                                                                                      |

### Data Image



SDS PAGE for Recombinant Human PLG/Plasminogen protein