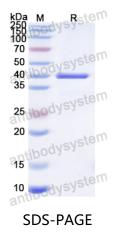

## Data Image

SDS-PAGE for Recombinant Measles virus (strain Ichinose-B95a) (MeV) M/Matrix protein protein